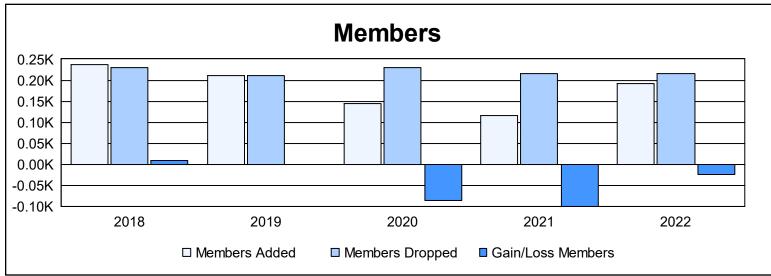

District 5M 7 As of June 2022 Cumulative

| Year      | New<br>Clubs | Dropped<br>Clubs | Gain/<br>Loss<br>Clubs | New<br>Members | Charter<br>Members | Reinstate<br>Members | Transfer<br>Members | Total<br>Member<br>Added | Total<br>Members<br>Dropped | Gain/<br>Loss<br>Members |
|-----------|--------------|------------------|------------------------|----------------|--------------------|----------------------|---------------------|--------------------------|-----------------------------|--------------------------|
| 2017-2018 | 1            | 0                | 1                      | 199            | 26                 | 7                    | 6                   | 238                      | 229                         | 9                        |
| 2018-2019 | 0            | 0                | 0                      | 186            | 3                  | 5                    | 17                  | 211                      | 211                         | 0                        |
| 2019-2020 | 0            | 1                | -1                     | 121            | 0                  | 8                    | 15                  | 144                      | 230                         | -86                      |
| 2020-2021 | 1            | 1                | 0                      | 81             | 17                 | 14                   | 3                   | 115                      | 215                         | -100                     |
| 2021-2022 | 1            | 1                | 0                      | 143            | 25                 | 14                   | 9                   | 191                      | 216                         | -25                      |
| Average   | 1            | 1                | 0                      | 146            | 14                 | 10                   | 10                  | 180                      | 220                         | -40                      |