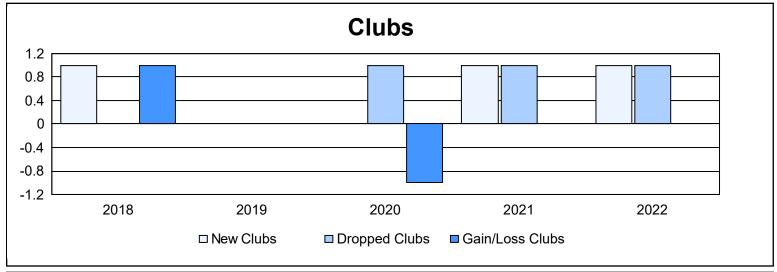

District 5M 7 As of June 2022 Cumulative

| Year      | New<br>Clubs | Dropped<br>Clubs | Gain/<br>Loss<br>Clubs | New<br>Members | Charter<br>Members | Reinstate<br>Members | Transfer<br>Members | Total<br>Member<br>Added | Total<br>Members<br>Dropped | Gain/<br>Loss<br>Members |
|-----------|--------------|------------------|------------------------|----------------|--------------------|----------------------|---------------------|--------------------------|-----------------------------|--------------------------|
| 2017-2018 | 1            | 0                | 1                      | 199            | 26                 | 7                    | 6                   | 238                      | 229                         | 9                        |
| 2018-2019 | 0            | 0                | 0                      | 186            | 3                  | 5                    | 17                  | 211                      | 211                         | 0                        |
| 2019-2020 | 0            | 1                | -1                     | 121            | 0                  | 8                    | 15                  | 144                      | 230                         | -86                      |
| 2020-2021 | 1            | 1                | 0                      | 81             | 17                 | 14                   | 3                   | 115                      | 215                         | -100                     |
| 2021-2022 | 1            | 1                | 0                      | 143            | 25                 | 14                   | 9                   | 191                      | 216                         | -25                      |
| Average   | 1            | 1                | 0                      | 146            | 14                 | 10                   | 10                  | 180                      | 220                         | -40                      |